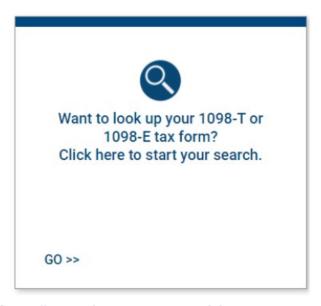

1. Scroll down and click on "Access Your 1098 Tax Documents" box

2. Click on "Want to look up your 1098-T or 1098-E tax form?" box

3. Click on "I need my 1098-T Tuition tax statement" box