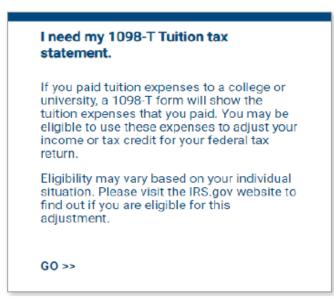

1. Scroll down and click on "Access Your 1098 Tax Documents" box

2. Click on "Want to look up your 1098-T or 1098-E tax form?" box

3. Click on "I need my 1098-T Tuition tax statement" box