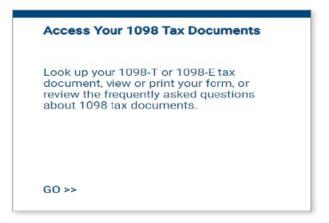

1. Scroll down and click on "Access Your 1098 Tax Documents" box

2. Click on "Want to look up your 1098-T or 1098-E tax form?" box

3. Click on "I need my 1098-T Tuition tax statement" box