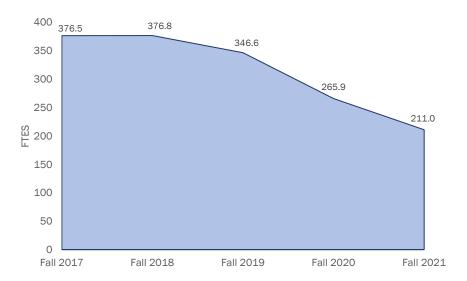

## **Communications Division**

Figure 4. 4 Communications Division FTES, Fall Terms 2017-2021

Table 4. 11 Communications Division FTES by Discipline, Fall Terms 2017-2021

|                                               | Full-Time Equivalent Student (FTES) |                    |                     |                      |                      |
|-----------------------------------------------|-------------------------------------|--------------------|---------------------|----------------------|----------------------|
| Communications                                | Fall 2017                           | Fall 2018          | Fall 2019           | Fall 2020            | Fall 2021            |
| Developmental Communications  Annual % Change | 6.5                                 | 16.6<br>155%       | 4.6<br>-72%         | 0.0<br>-100%         | 0.0                  |
| English Annual % Change                       | 290.2                               | 270.5<br>-7%       | 270.3<br>0%         | 188.6<br>-30%        | 158.1<br>-16%        |
| English As A Second Language  Annual % Change | 8.2                                 | 3.4<br>-58%        | 1.8<br>-47%         | 0.9<br>-49%          | 0.0<br>-100%         |
| French Annual % Change                        | 9.7                                 | 6.3<br>-35%        | 9.9<br>57%          | 11.5<br>16%          | 5.3<br>-53%          |
| Japanese<br>Annual % Change                   | 3.6                                 | 4.2<br>15%         | 2.3<br>-45%         | 3.5<br>54%           | 3.9<br>10%           |
| Journalism<br>Annual % Change                 | 6.1                                 | 7.7<br>26%         | 6.5<br>-15%         | 7.6<br>17%           | 4.8<br>-38%          |
| Public Relations  Annual % Change             | 0.0                                 | 1.5                | 1.6<br>7%           | 0.9<br>-47%          | 1.0<br>17%           |
| Spanish  Annual % Change                      | 50.8                                | 61.8<br>22%        | 48.0<br>-22%        | 52.0<br>8%           | 37.0<br>-29%         |
| Division Total  Annual % Change               | 376.5                               | 376.8<br><i>0%</i> | 346.6<br><i>-8%</i> | 265.9<br><i>-23%</i> | 211.0<br><i>-21%</i> |