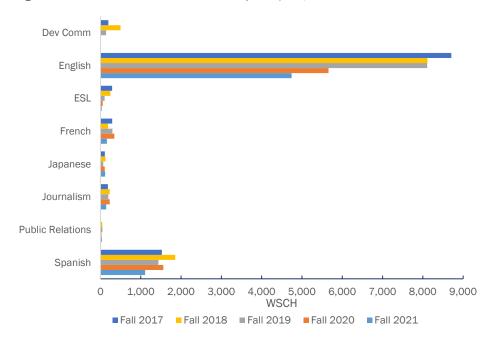

Figure 4. 6 Communications Division WSCH by Discipline, Fall Terms 2017-2021

Table 4. 14 Communications Division WSCH by Discipline, Fall Terms 2017-2021

|                                               | Weekly Student Contact Hours (WSCH) |                         |                        |                        |                        |
|-----------------------------------------------|-------------------------------------|-------------------------|------------------------|------------------------|------------------------|
| Communications                                | Fall 2017                           | Fall 2018               | Fall 2019              | Fall 2020              | Fall 2021              |
| Developmental Communications  Annual % Change | 195.5                               | 497.7<br>155%           | 139.2<br>-72%          | 0.0<br>-100%           | 0.0                    |
| English Annual % Change                       | 8,705.3                             | 8,115.3<br>-7%          | 8,107.5<br>0%          | 5,657.9<br>-30%        | 4,743.6<br>-16%        |
| English As A Second Language  Annual % Change | 246.6                               | 102.6<br>-58%           | 54.5<br>-47%           | 27.9<br>-49%           | 0.0<br>-100%           |
| French Annual % Change                        | 290.0                               | 188.7<br>-35%           | 297.0<br>57%           | 344.1<br>16%           | 160.2<br>-53%          |
| Japanese<br>Annual % Change                   | 109.0                               | 124.8<br><sub>15%</sub> | 68.7<br>-45%           | 105.6<br>54%           | 116.1<br>10%           |
| Journalism<br>Annual % Change                 | 182.7                               | 230.1<br>26%            | 194.7<br>-15%          | 228.7<br>17%           | 142.8<br>-38%          |
| Public Relations  Annual % Change             | 0.0                                 | 44.7                    | 48.0<br>7%             | 25.6<br>-47%           | 30.0<br>17%            |
| Spanish  Annual % Change                      | 1,524.4                             | 1,854.6<br>22%          | 1,438.8<br>-22%        | 1,559.5<br>8%          | 1,109.7<br>-29%        |
| Division Total  Annual % Change               | 11,295.5                            | 11,302.5<br><i>0%</i>   | 10,396.5<br><i>-8%</i> | 7,976.0<br><i>-23%</i> | 6,330.3<br><i>-21%</i> |