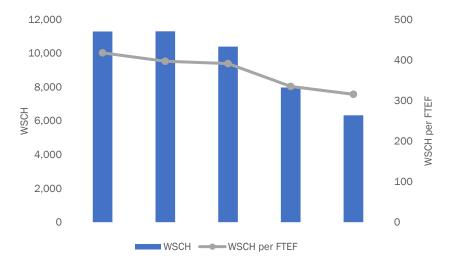

Figure 4. 7 Communications Division WSCH and WSCH per FTEF, Fall Terms 2017-2021

Table 4. 15 Communications Division WSCH per FTEF by Discipline, Fall Terms 2017-2021

|                                                 | WSCH per FTEF |               |               |               |                       |
|-------------------------------------------------|---------------|---------------|---------------|---------------|-----------------------|
| Communications                                  | Fall 2017     | Fall 2018     | Fall 2019     | Fall 2020     | Fall 2021             |
| Developmental Communications  Annual % Change   | 335.1         | 597.3<br>78%  | 185.6<br>-69% |               |                       |
| English<br>Annual % Change                      | 429.9         | 395.9<br>-8%  | 428.6<br>8%   | 329.6<br>-23% | 339.1<br>3%           |
| English As A Second Language<br>Annual % Change | 288.5         | 246.6<br>-15% | 205.2<br>-17% | 218.0<br>6%   | 39.9<br>-82%          |
| French Annual % Change                          | 290.1         | 283.1<br>-2%  | 222.8<br>-21% | 258.1<br>16%  | 161.8<br>-37%         |
| Japanese<br>Annual % Change                     | 545.0         | 374.4<br>-31% | 206.1<br>-45% | 316.8<br>54%  | 351.8<br>11%          |
| Journalism<br>Annual % Change                   | 182.7         | 265.5<br>45%  | 224.6<br>-15% | 263.9<br>17%  | 164.1<br>-38%         |
| Public Relations  Annual % Change               |               | 223.5         | 240.0<br>7%   | 128.2<br>-47% | 150.0<br>17%          |
| Spanish  Annual % Change                        | 508.2         | 456.1<br>-10% | 392.4<br>-14% | 425.3<br>8%   | 372.4<br>-12%         |
| Division Total  Annual % Change                 | 417.8         | 397.1<br>-5%  | 391.3<br>-1%  | 334.9<br>-14% | 315.6<br>- <i>6</i> % |