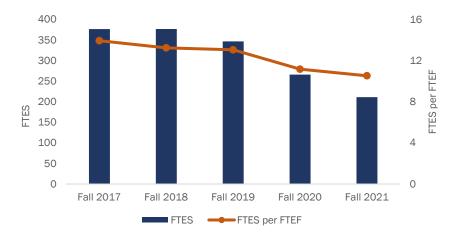

Figure 4. 5 Communications Division FTES and FTES per FTEF, Fall Terms 2017 to 2021

Table 4. 13 Communications Division FTES per FTEF by Discipline, Fall Terms 2017-2021

|                                               | Full-Time Equivalent Student per Full-Time Equivalent Faculty |             |             |              |           |
|-----------------------------------------------|---------------------------------------------------------------|-------------|-------------|--------------|-----------|
| Communications                                | Fall 2017                                                     | Fall 2018   | Fall 2019   | Fall 2020    | Fall 2021 |
| Developmental Communications  Annual % Change | 11.2                                                          | 19.9<br>78% | 6.2<br>-69% |              |           |
| English  Annual % Change                      | 14.3                                                          | 13.2<br>-8% | 14.3<br>8%  | 11.0<br>-23% | 11.3      |