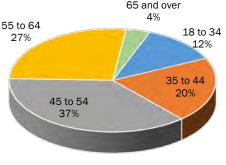

65 and over 4%

Figure 6. 11 Full-Time Staff Age, Fall 2022

51%

Female 49% Male

Figure 6. 10 Full-Time Staff Gender, Fall 2022

Age

Table 6. 11 Full-Time Staff Age, Fall Terms 2018 to 2022

| Age      | Fall          | Fall          | Fall          | Fall          | Fall          |
|----------|---------------|---------------|---------------|---------------|---------------|
|          | 2018          | 2019          | 2020          | 2021          | 2022          |
| 18 to 34 | 18            | 16            | 17            | 18            | 16            |
|          | 12.1%         | 10.7%         | 11.6%         | 13.5%         | 12.1%         |
| 35 to 44 | 36            | 35            | 33            | 31            | 27            |
|          | 24.2%         | 23.3%         | 22.6%         | 23.3%         | 20.5%         |
| 45 to 54 | 52            | 54            | 50            | 50            | 49            |
|          | 34.9%         | 36.0%         | 34.2%         | 37.6%         | 37.1%         |
| 55 to 64 | 39            | 38            | 40            | 31            | 35            |
|          | 26.2%         | 25.3%         | 27.4%         | 23.3%         | 26.5%         |
| 65+      | 4             | 7             | 6             | 3             | 5             |
|          | 2.7%          | 4.7%          | <i>4.</i> 1%  | 2.3%          | 3.8%          |
| Total    | 149           | 150           | 146           | 133           | 132           |
|          | <i>100.0%</i> | <i>100.0%</i> | <i>100.0%</i> | <i>100.0%</i> | <i>100.0%</i> |