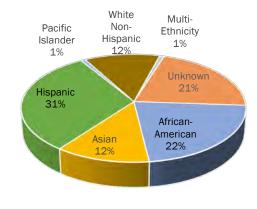

Figure 6. 12 Full-Time Staff Ethnicity, Fall 2022

Source: California Community Colleges Chancellor's Office (https://datamart.ccco.edu/Faculty-Staff/Default.aspx)

<sup>\*</sup>Includes Educational Administrator & Classified Staff

## **Ethnicity**

Table 6. 12 Full-Time Staff Ethnicity, Fall Terms 2018 to 2022

| Ethnicity       | Fall<br>2018         | Fall<br>2019         | Fall<br>2020         | Fall<br>2021         | Fall<br>2022         |
|-----------------|----------------------|----------------------|----------------------|----------------------|----------------------|
| African-        | 30                   | 28                   | 27                   | 28                   | 29                   |
| American        | 20.1%                | 18.7%                | 18.5%                | 21.1%                | 22.0%                |
| Asian           | 25                   | 24                   | 24                   | 18                   | 16                   |
|                 | 16.8%                | 16.0%                | 16.4%                | 13.5%                | 12.1%                |
| Hispanic        | 35                   | 37                   | 37                   | 38                   | 41                   |
|                 | 23.5%                | 24.7%                | 25.3%                | 28.6%                | 31.1%                |
| Pacific         | 0                    | 1                    | 1                    | 1                    | 1                    |
| Islander        | 0.0%                 | 0.7%                 | 0.7%                 | 0.8%                 | 0.8%                 |
| White Non-      | 24                   | 24                   | 22                   | 16                   | 16                   |
| Hispanic        | 16.1%                | 16.0%                | 15.1%                | 12.0%                | 12.1%                |
| Multi-Ethnicity | 2                    | 2                    | 2                    | 1                    | 1                    |
|                 | 1.3%                 | 1.3%                 | 1.4%                 | 0.8%                 | 0.8%                 |
| Unknown         | 33                   | 34                   | 33                   | 31                   | 28                   |
|                 | 22.1%                | 22.7%                | 22.6%                | 23.3%                | 21.2%                |
| Total           | 149<br><i>100.0%</i> | 150<br><i>100.0%</i> | 146<br><i>100.0%</i> | 133<br><i>100.0%</i> | 132<br><i>100.0%</i> |